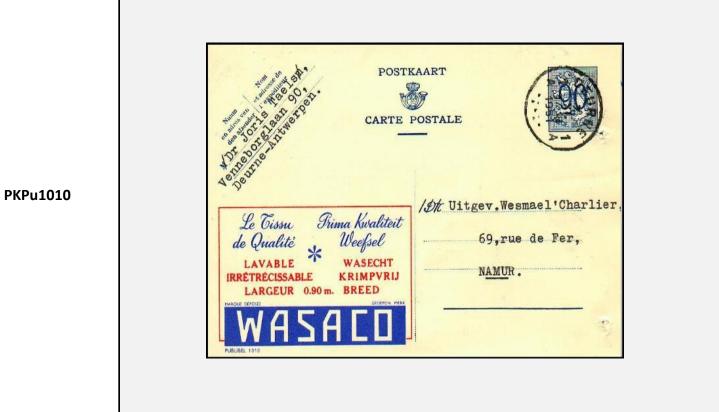

| PKPu1009    | Pub.►  | $\odot$ | WASAC  | O: WEEFSEL, KLEDIJ, TISSU, HABILLEMENT |                                                          |                                                       | т     | FN 🚽 |
|-------------|--------|---------|--------|----------------------------------------|----------------------------------------------------------|-------------------------------------------------------|-------|------|
| datum /date |        |         |        | o/é/pr►                                |                                                          | W / V►                                                | 0,90F |      |
| PKPu1010    | Pub.►  | •       | Wasaco | - tissus de c                          | qualité - Prima k                                        | waliteit weefs                                        | el    | NF < |
| datum /date |        |         |        | o/é/pr►                                |                                                          | W / V►                                                | 0,90F |      |
| PK          | Pu1009 |         |        |                                        | Lavable<br>REÉTRÉCISSABLE<br>LARGEUR 0.990<br>BUBEL 1907 | PO<br>Trima Kwalite<br>Weefsel<br>WASECHT<br>KRIMPVRI |       | LE   |
|             |        |         |        |                                        |                                                          |                                                       |       |      |
|             |        |         |        |                                        |                                                          |                                                       |       |      |
|             |        |         |        |                                        |                                                          |                                                       |       |      |
|             |        |         |        |                                        |                                                          |                                                       |       |      |
|             |        |         |        |                                        |                                                          |                                                       |       |      |